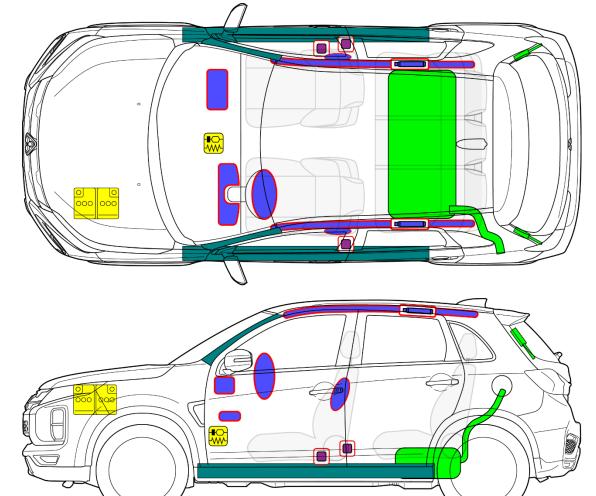

## **ASX**

|     | Airbag                                        |    | Stored<br>gas inflator               |   | Seat belt pretensioner              |   | SRS<br>control unit                                |           | Pedestrian<br>protection<br>active<br>system |
|-----|-----------------------------------------------|----|--------------------------------------|---|-------------------------------------|---|----------------------------------------------------|-----------|----------------------------------------------|
|     | Automatic<br>rollover<br>protection<br>system |    | Gas strut /<br>Preloaded<br>spring   |   | High<br>strength<br>zone            |   | Zone<br>requiring<br>special<br>attention          |           |                                              |
| 000 | Battery<br>low voltage                        | H  | Ultra<br>capacitor,<br>low voltage   |   | Fuel tank                           |   | Gas tank                                           | $\bowtie$ | Safety<br>valve                              |
| 0 0 | High<br>voltage<br>battery<br>pack            | 11 | High voltage power cable / component | 2 | High voltage disconnect             | 0 | Fuse box<br>disabling<br>high<br>voltage<br>system | 4         | Ultra<br>capacitor,<br>high<br>voltage       |
|     |                                               |    | ID No.<br>GAW-ENRS-EN03              |   | Version No. Version Date. 02 8/2020 |   | Page<br>1/1                                        |           |                                              |