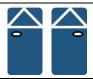

## **ASX**

|     | Airbag                                        |    | Stored<br>gas inflator               |   | Seat belt pretensioner              |   | SRS<br>control unit                                |           | Pedestrian<br>protection<br>active<br>system |
|-----|-----------------------------------------------|----|--------------------------------------|---|-------------------------------------|---|----------------------------------------------------|-----------|----------------------------------------------|
|     | Automatic<br>rollover<br>protection<br>system |    | Gas strut /<br>Preloaded<br>spring   |   | High<br>strength<br>zone            |   | Zone<br>requiring<br>special<br>attention          |           |                                              |
| 000 | Battery<br>low voltage                        | H  | Ultra<br>capacitor,<br>low voltage   |   | Fuel tank                           |   | Gas tank                                           | $\bowtie$ | Safety<br>valve                              |
| 0 0 | High<br>voltage<br>battery<br>pack            | 11 | High voltage power cable / component | 2 | High voltage disconnect             | 0 | Fuse box<br>disabling<br>high<br>voltage<br>system | 4         | Ultra<br>capacitor,<br>high<br>voltage       |
|     |                                               |    | ID No.<br>GAW-ENRS-EN03              |   | Version No. Version Date. 02 8/2020 |   | Page<br>1/1                                        |           |                                              |