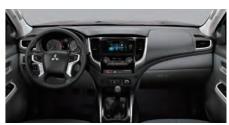

#### MITSUBISHI MULTI COMMUNICATION SYSTEM [MMCS]

The multifunctional navigation system clearly displays navigation and music functions on a big touch panel display with easy-to-use interface. Images from the rear-view camera can also be displayed to enhance driving safety.

The bright and wide VGA screen displays every detail at high resolution.

**Audio system control** 

Various audio system features are controllable on the touch panel display.

Maps can be viewed with 3D landmarks when desired.

Two screens, such as for navigation and audio, can be displayed at the same time.

Note: The information displayed varies depending on the

Hands-free Bluetooth ® telephone\*

**Multi-information display Dual-zone automatic air conditioner** 