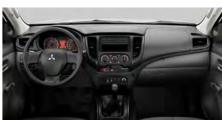

#### MITSUBISHI MULTI COMMUNICATION SYSTEM [MMCS]

The multifunctional navigation system clearly displays navigation and music functions on a big touch panel display with easy-to-use interface. Images from the rear-view camera can also be displayed to enhance driving safety.

The bright and wide VGA screen displays every detail at high resolution.

**Audio system control** 

Various audio system features are controllable on the touch panel display.

Maps can be viewed with 3D landmarks when desired.

Two screens, such as for navigation and audio, can be displayed at the same time.

Note: The information displayed varies depending on the

Hands-free Bluetooth ® telephone\*

**Multi-information display Dual-zone automatic air conditioner** 

Tilt & telescopic steering

equipment.

Rearview camera

Auto dimming rear view mirror

This mirror automatically reduces glare from the headlights of cars behind you to maintain a clear rear view and support safer driving.