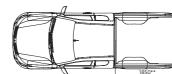

#### **DIMENSIONAL VIEWS**

#### Club Cab (4WD)

**Double Cab** 

**Double Cab** (4WD)

(2WD Hi-Rider)

\*1 With rear step bumper \*2 With over fender \*3 Optional equipment

\*4 With 245/70R16 tyres or 245/65R17 tyres \*5 Overall width: 1815mm for with over fender, 1785 mm for without over fender

\*6 Overall height: 1780mm with 245/70R16 tyres or 245/65R17 tyres, 1775mm with 205R16C tyres

\*7 Minimum ground clearance: 205mm with 245/70R16 tyres or 245/65R17 tyres, 200mm with 205R16C tyres

\*8 Overall length: 5205mm without bumper, 5285mm with bumper

\*9 Overall length: 5195mm without bumper, 5275mm with bumper

\*10 Rear overhang: 1340mm without bumper, 1420mm with bumper

\*11 Rear overhang: 1330mm without bumper, 1410mm with bumper

\*\* Measured from bottom of bed