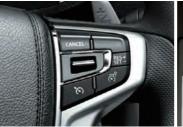

#### **Paddle shifters**

Sporty paddle shifters let you shift gears with a press – without removing your hand from the steering wheel.

#### **Adjustable Speed Limiter**

The Adjustable Speed Limiter prevents the vehicle from exceeding the speed you select in most situations. You may need to apply the brakes to prevent the speed from being exceeded when driving downhill. A warning displays and an alarm sounds to alert you if the set speed is exceeded.