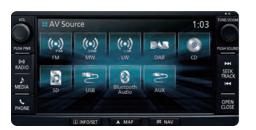

#### MITSUBISHI MULTI COMMUNICATION SYSTEM [MMCS]

The multifunctional navigation system clearly displays navigation and music functions on a big touch panel display with easy-to-use interface. Images from the rear-view camera can also be displayed to enhance driving safety.

The bright and wide VGA screen displays every detail at high resolution.

**Audio system control** 

Various audio system features are controllable on the touch panel display.

Maps can be viewed with 3D landmarks when desired.

Two screens, such as for navigation and audio, can be displayed at the same time.

Note: The information displayed varies depending on the

Hands-free Bluetooth ® telephone\*

**Multi-information display Dual-zone automatic air conditioner** 