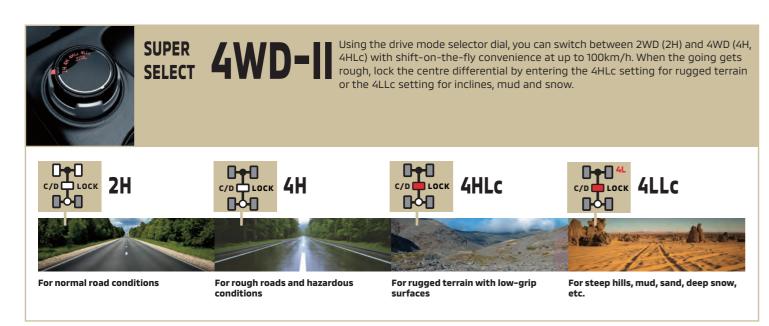

Note: Super Select 4WD-II lets you shift between 2H, 4H and 4HLc modes at speeds up to 100km/h. Vehicle must be stopped when switching between 4HLc and 4LLc. Please see the owner's manual for additional information

#### **EASY SELECT 4WD**

Switch from smooth 2WD (2H) highway performance to rugged 4WD (4H) traction while driving at up to 100km/h. Transfer torque to all four wheels with a flick of the drive mode selector dial in the 4H mode or by entering the 4L mode, which provides lower gear ratios and higher torque for slower speed driving in rough terrain.

Note: Easy Select 4WD lets you shift between 2H and 4H modes at speed up to 100km/h. Vehicle must be stopped when switching between 4H and 4L. Please

Note: Easy Select 4WD lets you shift between 2H and 4H modes at speed up to 100km/h. Vehicle must be stopped when switching between 4H and 4L. Please see the owner's manual for additional information.

#### Rear differential lock

Locking the rear differential minimises differences in rotation between the rear wheels to ensure robust traction even on sand, mud and rocky surfaces.

Note: Rear differential lock is available when switching between 4HLc and 4LLc modes (in Super Select 4WD-II) or 4H and 4L modes (in Easy Select 4WD). Vehicle must be stopped in Rear differential lock switching.