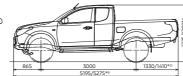

#### **DIMENSIONAL VIEWS**

#### Club Cab (4WD)

**Double Cab** 

**Double Cab** (4WD)

(2WD Hi-Rider)

\*1 With rear step bumper \*2 With over fender \*3 Optional equipment

\*4 With 245/70R16 tyres or 245/65R17 tyres \*5 Overall width: 1815mm for with over fender, 1785 mm for without over fender

\*6 Overall height: 1780mm with 245/70R16 tyres or 245/65R17 tyres, 1775mm with 205R16C tyres

\*7 Minimum ground clearance: 205mm with 245/70R16 tyres or 245/65R17 tyres, 200mm with 205R16C tyres

\*8 Overall length: 5205mm without bumper, 5285mm with bumper

\*9 Overall length: 5195mm without bumper, 5275mm with bumper

\*10 Rear overhang: 1340mm without bumper, 1420mm with bumper

\*11 Rear overhang: 1330mm without bumper, 1410mm with bumper

\*\* Measured from bottom of bed