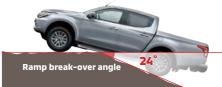

#### All-terrain confidence

Because challenges come in all shapes and sizes, the L200 is designed to climb up, over, around and through the toughest terrain.

Drivability is improved both on and off the road. Forward visibility has also been improved through refinements to the hood and wipers.

- Indicated angles are valid when 245/65R17 tyres, plate-type side steps and stylish-type rear step bumper are mounted.
- Departure angle is 25° without stylish-type rear step bumper.
   Indicated angles are also valid when 205R16C tyres are mounted without side steps (ramp break-over angle is 23° with side steps).