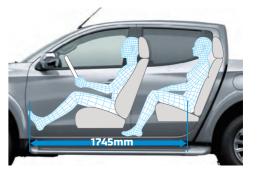

# **Wide Open Spaces**

Travel comfortably in the L200 Double Cab, which offers class-leading space and leg-stretching relaxation. Enhanced high-quality seating, raises driving pleasure for all occupants. Strategically placed sound insulation and vibration damping material further contribute to a quiet, comfortable ride. Everything you need, including convenient storage features, is here to support a pleasurable journey.

#### Class-leading cabin length