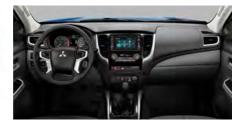

#### MITSUBISHI MULTI COMMUNICATION SYSTEM [MMCS]

The multifunctional navigation system clearly displays navigation and music functions on a big touch panel display with easy-to-use interface. Images from the rear-view camera can also be displayed to enhance driving safety.

The bright and wide VGA screen displays every detail at high resolution.

**Audio system control** 

Various audio system features are controllable on the touch panel display.

Maps can be viewed with 3D landmarks when desired.

Two screens, such as for navigation and audio, can be displayed at the same time.

Note: The information displayed varies depending on the

Hands-free Bluetooth ® telephone\*

**Multi-information display Dual-zone automatic air conditioner** 