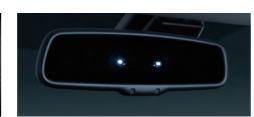

Tilt & telescopic steering

equipment.

Rearview camera

Auto dimming rear view mirror

This mirror automatically reduces glare from the headlights of cars behind you to maintain a clear rear view and support safer driving.