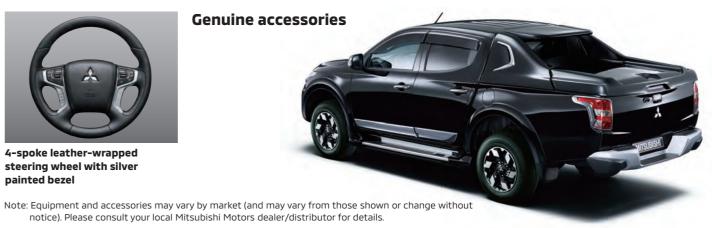

Wide 2DIN Display Audio LW/MW/FM, CD, MP3 player

4-spoke leather-wrapped steering wheel with silver painted bezel