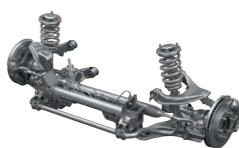

# **Robust Handling**

The L200 is built for maximum stability and traction. The rugged frame and aerodynamically contoured body contribute to solid handling and stable highway performance. Reliable 4WD traction combines with an advanced suspension to keep you in touch with surface conditions so you stay in firm control.

wishbones with coil springs and a stabiliser bar in front, plus no-nonsense above-theaxle leaf springs in the rear for outstanding traction. The ride is stable and comfortable for all occupants.

\* Equipment may vary by model.