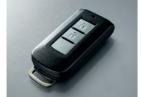

While carrying the key, you can press a button on the outside of either front door to lock or unlock all the doors, or press the engine switch in the cockpit to start the engine.