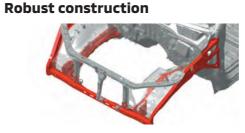

#### **RISE body**

Collision safety performance is significantly enhanced by Mitsubishi Motors' RISE (Reinforced Impact Safety Evolution) body, which efficiently absorbs energy and maintains high cabin integrity in the event of a collision.

# Rigid lightweight body

The body is extremely sturdy and lightweight due to the generous use of high tensile strength steel plates that also contribute to a high level of collision safety.