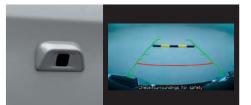

#### MITSUBISHI MULTI COMMUNICATION SYSTEM [MMCS]

The multifunctional navigation system clearly displays navigation and music functions on a big touch panel display with easy-to-use interface. Images from the rear-view camera can also be displayed to enhance driving safety.

Tilt & telescopic steering

equipment.

Rearview camera

Auto dimming rear view mirror

This mirror automatically reduces glare from the headlights of cars behind you to maintain a clear rear view and support safer driving.