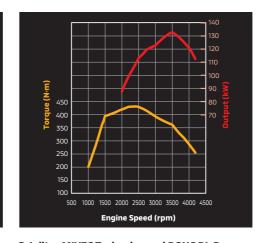

#### 2.4-litre MIVEC\*16-valve Intercooled Turbocharged DOHC Common Rail DI-D High Power

The MIVEC diesel engine dramatically raises fuel efficiency and lowers  $CO_2$  emissions while delivering powerful response with 133kW (3500rpm) output and 430N·m (2500rpm) of torque.

2.4-litre Turbocharged DOHC DI-D Standard (113kW/3500rpm, 380 N·m/1500-2500rpm)

2.4-litre MIVEC Turbocharged DOHC DI-D High power (133kW/3500rpm, 430 N·m/2500rpm)