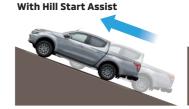

#### Hill Start Assist [HSA]

When starting on a steep slope, HSA helps prevent you from rolling backwards while you release the brake by maintaining the braking force for up to two seconds until the accelerator is applied.

Hill Start Assist [HSA] is not a substitute for safe driving. Never rely solely on this function while driving on steep roads. Your vehicle may move backwards if the brake pedal is not sufficiently depressed, or if the road is very steep or slippery. This function is not designed to keep the vehicle stopped in place on uphill slopes for more than 2 seconds. Do not rely on this function to maintain a stopped position as an alternative to depressing the brake pedal. Please see the owner's manual for additional information.