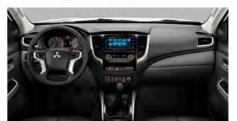

#### MITSUBISHI MULTI COMMUNICATION SYSTEM [MMCS]

The multifunctional navigation system clearly displays navigation and music functions on a big touch panel display with easy-to-use interface. Images from the rear-view camera can also be displayed to enhance driving safety.

The bright and wide VGA screen displays every detail at high resolution.

**Audio system control** 

Various audio system features are controllable on the touch panel display.

Maps can be viewed with 3D landmarks when desired.

Two screens, such as for navigation and audio, can be displayed at the same time.

Note: The information displayed varies depending on the

Hands-free Bluetooth ® telephone\*

**Multi-information display Dual-zone automatic air conditioner** 

Tilt & telescopic steering

equipment.

Rearview camera

Auto dimming rear view mirror

This mirror automatically reduces glare from the headlights of cars behind you to maintain a clear rear view and support safer driving.