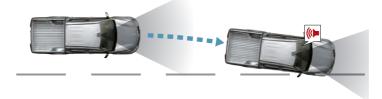

#### **Active Stability & Traction Control [ASTC]**

Active Stability & Traction Control independently regulates braking force to the wheels during cornering to help maintain excellent vehicle stability when needed. It also optimises traction to prevent loss of torque whenever wheel spin is detected by controlling engine output and applying brake force to the spinning wheels.

The control capabilities of ASTC are supplemental only. Please drive safely and never rely solely on these functions while driving. Be sure to use the same specified type and size of tyres on all 4 wheels. Do not install any aftermarket limited slip differential on your vehicle. Please see the owner's manual for additional information.