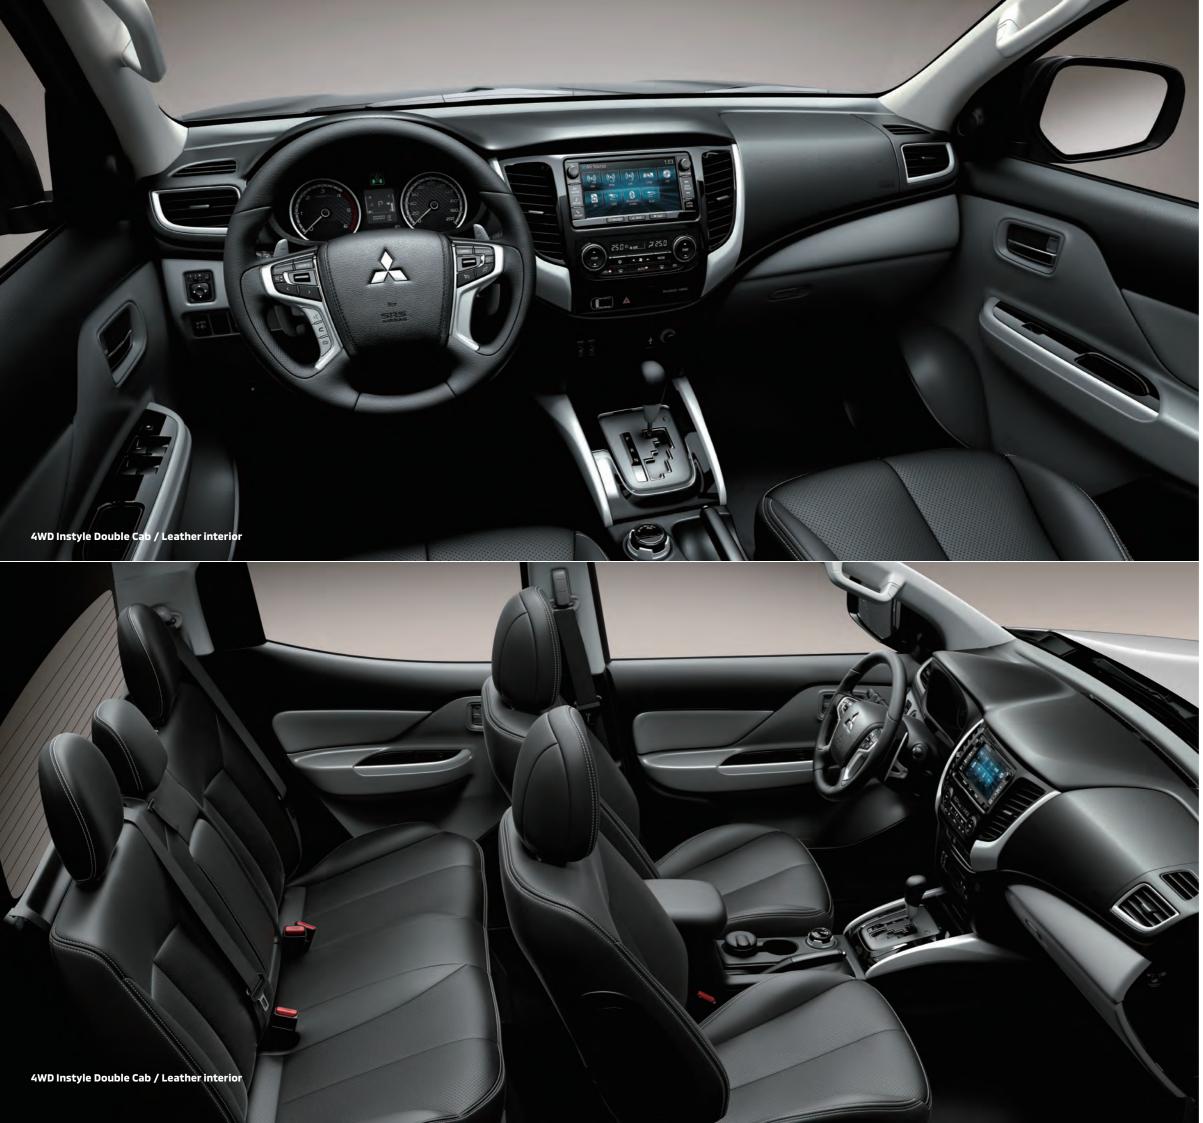

# **Wide Open Spaces**

Travel comfortably in the L200 Double Cab, which offers class-leading space and leg-stretching relaxation. Enhanced high-quality seating, raises driving pleasure for all occupants. Strategically placed sound insulation and vibration damping material further contribute to a quiet, comfortable ride. Everything you need, including convenient storage features, is here to support a pleasurable journey.

#### Class-leading cabin length

#### **Luxurious front seats**

#### Quieter, more relaxing ride

- 1 Instrument panel sound absorbing material
- 2 Floor damping material
- 3 Dashboard and fender noise insulation
- 4 Backbone sound absorbing material
- \* Equipment may vary by model.