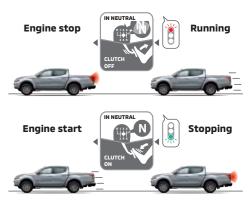

#### Auto Stop & Go [AS&G]

Auto Stop & Go [AS&G] reduces fuel consumption and  $\mathrm{CO}_2$  emissions by automatically shutting off the engine when the vehicle is stationary, such as when waiting at traffic lights. The engine restarts immediately when your foot presses the clutch pedal (in neutral).