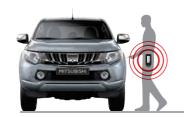

While carrying the key, you can press a button on the outside of either front door to lock or unlock all the doors, or press the engine switch in the cockpit to start the engine.