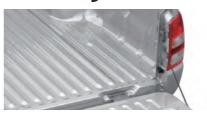

#### Room to spare

The stylish L200 provides all the space and tough reliability you need. Its spacious cargo bed is also solidly reinforced to offer outstanding durability.

- \*1: Measured from bottom of bed \*2: Measured from top edges

#### **Durable design**

In front, a more rigid engine compartment and double striker in the hood safety mechanism contribute to enhanced durability and safety. In the cargo bed, the rear corners are specially reinforced to disperse the force of impact when cargo shifts and prevent damage such as cracks in the side panels.