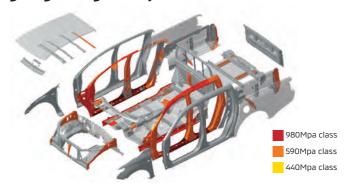

# Rigid lightweight body

The body is extremely sturdy and lightweight due to the generous use of high tensile strength steel plates that also contribute to a high level of collision safety.