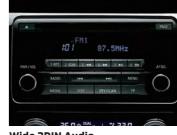

#### **STANDARD EQUIPMENT AND OPTIONS**

Dark chrome grille

Chrome power door mirror with side turn lamp

Plate-type side step

17-inch alloy wheel with 245/65R17 tyre

Wide 2DIN Audio LW/MW/FM, CD, MP3 player

Wide 2DIN Display Audio LW/MW/FM, CD, MP3 player

4-spoke leather-wrapped steering wheel with silver painted bezel