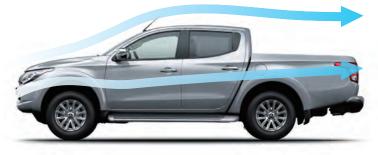

#### Outstanding aerodynamic performance

The L200 is streamlined based on advanced computer simulation to slip through the wind with a class-leading 0.40\* Cd that lowers noise and raises fuel efficiency while enhancing both acceleration and handling stability.

<sup>\*</sup> According to internal test results.