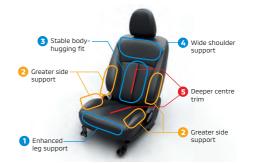

#### **Luxurious front seats**

#### Quieter, more relaxing ride

- 1 Instrument panel sound absorbing material
- 2 Floor damping material
- 3 Dashboard and fender noise insulation
- 4 Backbone sound absorbing material
- \* Equipment may vary by model.