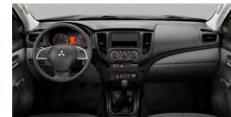

#### MITSUBISHI MULTI COMMUNICATION SYSTEM [MMCS]

The multifunctional navigation system clearly displays navigation and music functions on a big touch panel display with easy-to-use interface. Images from the rear-view camera can also be displayed to enhance driving safety.

The bright and wide VGA screen displays every detail at high resolution.

**Audio system control** 

Various audio system features are controllable on the touch panel display.

Maps can be viewed with 3D landmarks when desired.

Two screens, such as for navigation and audio, can be displayed at the same time.

Note: The information displayed varies depending on the

Hands-free Bluetooth ® telephone\*

**Multi-information display Dual-zone automatic air conditioner** 

Tilt & telescopic steering

equipment.

Rearview camera

Auto dimming rear view mirror

This mirror automatically reduces glare from the headlights of cars behind you to maintain a clear rear view and support safer driving.