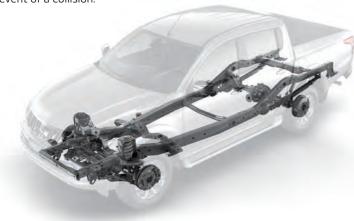

#### **RISE body**

Collision safety performance is significantly enhanced by Mitsubishi Motors' RISE (Reinforced Impact Safety Evolution) body, which efficiently absorbs energy and maintains high cabin integrity in the event of a collision.

# Rigid lightweight body

The body is extremely sturdy and lightweight due to the generous use of high tensile strength steel plates that also contribute to a high level of collision safety.