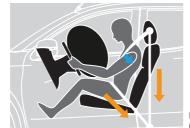

#### Double pretensioner (Driver's seat)

#### 7 SRS airbags

In the event of a collision, seven SRS airbags help protect you and your passengers by absorbing the force of impact. The system includes front airbags, front side airbags, curtain airbags and a driver's knee airbag.

Pretensioners on the front seatbelts automatically tighten the belts in the event of a frontal collision to help restrain the driver and front passenger and reduce the force of impact when the front airbags are deployed.