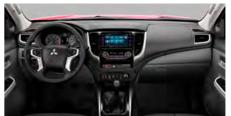

#### MITSUBISHI MULTI COMMUNICATION SYSTEM [MMCS]

The multifunctional navigation system clearly displays navigation and music functions on a big touch panel display with easy-to-use interface. Images from the rear-view camera can also be displayed to enhance driving safety.

The bright and wide VGA screen displays every detail at high resolution.

**Audio system control** 

Various audio system features are controllable on the touch panel display.

Maps can be viewed with 3D landmarks when desired.

Two screens, such as for navigation and audio, can be displayed at the same time.

Note: The information displayed varies depending on the

Hands-free Bluetooth ® telephone\*

**Multi-information display Dual-zone automatic air conditioner** 

Tilt & telescopic steering

equipment.

Rearview camera

Auto dimming rear view mirror

This mirror automatically reduces glare from the headlights of cars behind you to maintain a clear rear view and support safer driving.