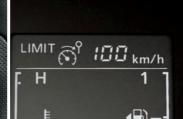

#### **Adjustable Speed Limiter**

The Adjustable Speed Limiter prevents the vehicle from exceeding the speed you select in most situations. You may need to apply the brakes to prevent the speed from being exceeded when driving downhill. A warning displays and an alarm sounds to alert you if the set speed is exceeded.