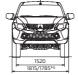

#### **DIMENSIONAL VIEWS**

#### Club Cab (4WD)

**Double Cab** 

**Double Cab** (4WD)

(2WD Hi-Rider)

\*1 With rear step bumper \*2 With over fender \*3 Optional equipment

\*4 With 245/70R16 tyres or 245/65R17 tyres \*5 Overall width: 1815mm for with over fender, 1785 mm for without over fender

\*6 Overall height: 1780mm with 245/70R16 tyres or 245/65R17 tyres, 1775mm with 205R16C tyres

\*7 Minimum ground clearance: 205mm with 245/70R16 tyres or 245/65R17 tyres, 200mm with 205R16C tyres

\*8 Overall length: 5205mm without bumper, 5285mm with bumper

\*9 Overall length: 5195mm without bumper, 5275mm with bumper

\*10 Rear overhang: 1340mm without bumper, 1420mm with bumper

\*11 Rear overhang: 1330mm without bumper, 1410mm with bumper

\*\* Measured from bottom of bed