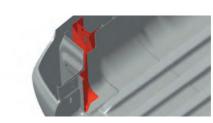

#### Double pretensioner (Driver's seat)

Pretensioners on the front seatbelts automatically tighten the belts in the event of a frontal collision to help restrain the driver and front passenger and reduce the force of impact when the front airbags are deployed.