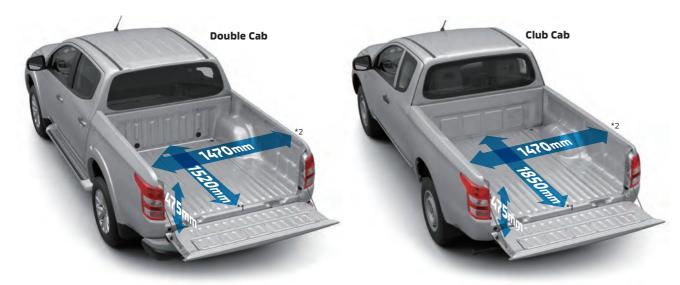

#### Room to spare

The stylish L200 provides all the space and tough reliability you need. Its spacious cargo bed is also solidly reinforced to offer outstanding durability.

- \*1: Measured from bottom of bed \*2: Measured from top edges