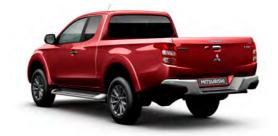

#### Room to spare

The stylish L200 provides all the space and tough reliability you need. Its spacious cargo bed is also solidly reinforced to offer outstanding durability.

- \*1: Measured from bottom of bed \*2: Measured from top edges

#### **Durable design**

In front, a more rigid engine compartment and double striker in the hood safety mechanism contribute to enhanced durability and safety. In the cargo bed, the rear corners are specially reinforced to disperse the force of impact when cargo shifts and prevent damage such as cracks in the side panels.