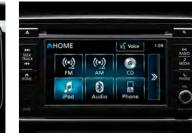

#### MITSUBISHI MULTI COMMUNICATION SYSTEM [MMCS]

The multifunctional navigation system clearly displays navigation and music functions on a big touch panel display with easy-to-use interface. Images from the rear-view camera can also be displayed to enhance driving safety.

The bright and wide VGA screen displays every detail at high resolution.

**Audio system control** 

Various audio system features are controllable on the touch panel display.

Maps can be viewed with 3D landmarks when desired.

Two screens, such as for navigation and audio, can be displayed at the same time.

Note: The information displayed varies depending on the

Hands-free Bluetooth ® telephone\*

**Multi-information display Dual-zone automatic air conditioner** 