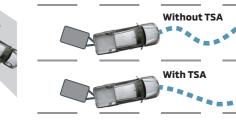

#### Trailer Stability Assist [TSA]

TSA increases stability when towing. If vehicle swaying is detected, it automatically controls engine power and the braking force at each wheel to stabilise the vehicle and trailer.

The control capabilities of Trailer Stability Assist [TSA] are supplemental only. Please drive safely and never rely solely on these functions while driving. Due to the slippery road surface, heavy side wind, inappropriate weight and positioning of luggage, and/or driving at high speed, the TSA system may fail to secure stability. Please see the owner's manual for additional