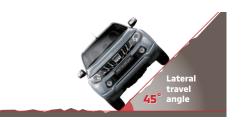

#### All-terrain confidence

Because challenges come in all shapes and sizes, the L200 is designed to climb up, over, around and through the toughest terrain.

Drivability is improved both on and off the road. Forward visibility has also been improved through refinements to the hood and wipers.

- Indicated angles are valid when 245/65R17 tyres, plate-type side steps and stylish-type rear step bumper are mounted.
- Departure angle is 25° without stylish-type rear step bumper.
   Indicated angles are also valid when 205R16C tyres are mounted without side steps (ramp break-over angle is 23° with side steps).