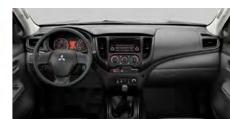

#### MITSUBISHI MULTI COMMUNICATION SYSTEM [MMCS]

The multifunctional navigation system clearly displays navigation and music functions on a big touch panel display with easy-to-use interface. Images from the rear-view camera can also be displayed to enhance driving safety.

The bright and wide VGA screen displays every detail at high resolution.

**Audio system control** 

Various audio system features are controllable on the touch panel display.

Maps can be viewed with 3D landmarks when desired.

Two screens, such as for navigation and audio, can be displayed at the same time.

Note: The information displayed varies depending on the

Hands-free Bluetooth ® telephone\*

**Multi-information display Dual-zone automatic air conditioner** 

Tilt & telescopic steering

equipment.

Rearview camera

Auto dimming rear view mirror

This mirror automatically reduces glare from the headlights of cars behind you to maintain a clear rear view and support safer driving.