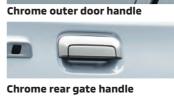

#### STANDARD AND OPTIONAL EQUIPMENT (Fill in according to your region's specifications. Do not print this version.)

| Model        |                                                                                                                                                                                                              |           |        |                 |             |             |        |              |             |             |                                                        |                 |                                                        |               |  |
|--------------|--------------------------------------------------------------------------------------------------------------------------------------------------------------------------------------------------------------|-----------|--------|-----------------|-------------|-------------|--------|--------------|-------------|-------------|--------------------------------------------------------|-----------------|--------------------------------------------------------|---------------|--|
| Body type    |                                                                                                                                                                                                              | Club Cab  |        |                 |             |             |        | Double Cab   |             |             |                                                        |                 |                                                        |               |  |
| Drive syster | n                                                                                                                                                                                                            |           |        | 4WD             |             |             | 2WD H  | 2WD Hi-Rider |             |             | 4V                                                     | VD              |                                                        |               |  |
| Trim level / |                                                                                                                                                                                                              | Inform    | Invite | Inte            | nse         | Instyle     | Inform | Invite       | Inform      | Invite      | Inte                                                   | nse             | Ins                                                    | tyle          |  |
| Model code   |                                                                                                                                                                                                              | KL2<br>UF |        | KL1TCJ<br>HFPL6 | KL2'<br>HFF |             |        | 2TJJ<br>FL6  | KL21<br>UFL |             | KL2TJJ<br>HFL6/<br>KL1TJJ<br>HFPL6/<br>KL2TJJ<br>HFPL6 | KL1TJY<br>HFPL6 | KL2TJJ<br>HFL6/<br>KL1TJJ<br>HFPL6/<br>KL2TJJ<br>HFPL6 | KL1TJ<br>HFPL |  |
| Exterior     |                                                                                                                                                                                                              |           |        |                 |             |             |        |              |             |             |                                                        |                 |                                                        |               |  |
| Sides        | Colour-keyed door sashes                                                                                                                                                                                     | -         | -      | -               | -           | -           | -      | -            | -           | •           | -                                                      | -               | -                                                      | _             |  |
|              | Matte black door sashes                                                                                                                                                                                      | -         | -      | •               | -           | -           | -      | -            | -           | -           | -                                                      | -               | •                                                      | -             |  |
|              | Outer door handles: material black                                                                                                                                                                           | •         | -      | -               | -           | -           | -      | -            | -           | •           | -                                                      | -               | -                                                      | -             |  |
|              | Outer door handles: chrome plated                                                                                                                                                                            | -         | -      | •               | -           | -           | -      | -            | -           | -           | •                                                      | -               |                                                        | -             |  |
|              | Rear hinged door (rear door)                                                                                                                                                                                 |           |        |                 |             |             | -      | -            | -           | -           | -                                                      | -               | -                                                      | -             |  |
|              | Front mudguards                                                                                                                                                                                              | •         | -      | -               | -           | •           | -      | -            | -           | -           | •                                                      | -               | •                                                      |               |  |
|              | Rear mudguards                                                                                                                                                                                               | •         | -      |                 | -           | •           | •      | -            | -           |             | •                                                      | -               |                                                        |               |  |
| Cargo Bed    | Cargo bed inner hook x 6                                                                                                                                                                                     |           |        |                 |             |             |        | -            |             | -           | -                                                      | -               |                                                        |               |  |
|              | Rear gate handle: material black                                                                                                                                                                             |           |        | -               | -           | -           | •      | -            | •           |             | -                                                      | -               | -                                                      | -             |  |
|              | Rear gate handle: chrome plated                                                                                                                                                                              | -         | -      | -               | -           |             | -      | -            | -           | -           | -                                                      | •               |                                                        |               |  |
|              | Gate stopper (detachable type)                                                                                                                                                                               | -         |        |                 | -           | •           | •      | -            | •           | •           | -                                                      | •               | -                                                      | •             |  |
|              | Rear step bumper: stylish type (silver painted)                                                                                                                                                              | -         | -      | -               | -           |             | -      | -            | -           | -           | -                                                      |                 | -                                                      |               |  |
|              | Rear under guard bar                                                                                                                                                                                         | -         |        |                 | -           |             |        | -            |             |             | -                                                      |                 |                                                        |               |  |
| Interior     |                                                                                                                                                                                                              |           |        |                 |             |             |        |              |             |             |                                                        |                 |                                                        |               |  |
| Instrument   | Instrument centre panel: material black                                                                                                                                                                      | -         |        | _               | _           | _           |        |              |             |             | _                                                      | -               | -                                                      | _             |  |
| Panel        | Instrument centre panel: piano black                                                                                                                                                                         | -         | -      | -               | -           |             | -      | -            | -           | -           | -                                                      |                 |                                                        |               |  |
|              | Instrument panel air outlet surrounding:<br>material black                                                                                                                                                   | -         | •      | -               | -           | -           | •      | -            |             | •           | -                                                      | -               | -                                                      | -             |  |
|              | Instrument panel air outlet surrounding: silver painted                                                                                                                                                      | -         | -      | •               | •           |             | -      | -            | -           | -           |                                                        |                 | •                                                      |               |  |
|              | Combination meter cluster with silver garnish                                                                                                                                                                |           | -      | _               | -           | _           |        |              |             |             | _                                                      | _               | -                                                      | _             |  |
|              | Combination meter cluster with chrome garnish                                                                                                                                                                | -         | -      |                 |             |             | _      | _            | -           | -           |                                                        |                 |                                                        |               |  |
|              | Multi-information display (in meter panel) Amber display, Odometer, Tripmeter A/B, Average fuel consumption A/B, Driving range, Service reminder                                                             | •         |        | -               | _           | -           | •      | •            | <b>■</b> *3 | <b>■</b> *3 | -                                                      | -               | -                                                      | -             |  |
|              | Multi-information display (in meter panel) Black display with white characters, Odometer, Tripmeter A/B, Average fuel consumption A/B, Driving range, Service reminder, Gear shift indicator (AT model only) | -         | -      | •               | <b>■</b> *3 | <b>■</b> *3 | -      | -            | -           | -           | <b>■</b> * <sup>3</sup>                                |                 | <b>■</b> *3                                            | •             |  |
|              | 4WD indicator                                                                                                                                                                                                |           |        |                 |             |             | -      | -            |             |             |                                                        |                 |                                                        |               |  |
|              | Rheostat                                                                                                                                                                                                     | -         |        | -               | -           |             |        | •            | -           | •           | -                                                      |                 | -                                                      |               |  |
|              | Drive mode selector dial                                                                                                                                                                                     |           |        |                 |             |             | _      | _            |             |             | -                                                      |                 |                                                        |               |  |
|              | Floor console panel: material black                                                                                                                                                                          |           |        | _               | _           | -           |        | -            |             |             | _                                                      | _               | -                                                      | _             |  |
|              | Floor console panel: piano black                                                                                                                                                                             | _         | _      |                 |             |             | _      | -            | -           | -           |                                                        |                 |                                                        |               |  |
|              | Parking brake lever with chrome-plated button                                                                                                                                                                | _         | -      | -               | -           |             | -      | -            | -           | -           | _                                                      |                 |                                                        |               |  |
|              | Glove box with key cylinder and illumination                                                                                                                                                                 | -         |        | -               | -           |             |        |              |             |             | -                                                      |                 |                                                        | _             |  |
|              | Glove box damper                                                                                                                                                                                             | _         | _      |                 |             |             | _      | _            | _           | _           | -                                                      | -               |                                                        |               |  |
|              | Cup holder x 2 (on floor console)                                                                                                                                                                            |           |        |                 |             |             |        |              |             |             | _                                                      |                 |                                                        |               |  |
|              | Floor centre console box with centre armrest                                                                                                                                                                 | -         |        |                 |             |             |        |              |             |             |                                                        |                 |                                                        |               |  |
| Steering &   | Power steering                                                                                                                                                                                               | _         |        |                 |             |             |        |              |             |             |                                                        |                 |                                                        |               |  |
| Shift Knob   | Tilt adjustment                                                                                                                                                                                              |           |        | _               | _           | _           |        | -            |             |             | _                                                      | -               | _                                                      | _             |  |
|              | Tilt and telescopic adjustment                                                                                                                                                                               | _         | _      |                 |             |             | _      | _            | _           | _           |                                                        |                 |                                                        |               |  |
|              | 3-spoke urethane steering wheel with                                                                                                                                                                         |           |        | -               |             | •           |        |              |             |             | -                                                      |                 |                                                        |               |  |
|              | chrome plated "Three DIA" mark 4-spoke leather-wrapped steering wheel                                                                                                                                        | -         | •      | _               | -           | _           | •      | _            | •           | •           | -                                                      | -               | -                                                      | -             |  |
|              | with chrome plated "Three DIA" mark                                                                                                                                                                          |           | -      | •               | •           | •           | -      | •            |             |             | •                                                      | •               | •                                                      | -             |  |
|              | Urethane shift knob                                                                                                                                                                                          | -         |        | -               | -           | -           | •      | -            | -           |             | -                                                      | -               | -                                                      | -             |  |
|              | Leather-wrapped shift knob                                                                                                                                                                                   | -         | -      |                 |             |             | -      | -            | -           | -           |                                                        |                 | -                                                      |               |  |
|              | Cruise control                                                                                                                                                                                               | -         | -      |                 |             |             |        |              | -           |             | -                                                      |                 |                                                        |               |  |
|              | Adjustable speed limiter                                                                                                                                                                                     | -         | -      |                 | -           |             |        |              |             | •           | -                                                      |                 | •                                                      |               |  |
|              | Paddle shifters                                                                                                                                                                                              | -         | -      | -               | -           | -           | -      | -            | -           | -           | -                                                      | -               | -                                                      | -             |  |
|              | Steering audio control switch                                                                                                                                                                                | _         | -      |                 |             |             | -      |              | -           | -           |                                                        |                 |                                                        |               |  |
|              | Steering dudie control strice.                                                                                                                                                                               |           |        |                 |             |             |        |              |             |             |                                                        |                 |                                                        |               |  |