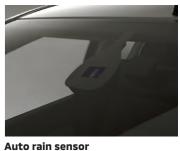

#### STANDARD AND OPTIONAL EQUIPMENT (Fill in according to your region's specifications. Do not print this version.)

■ Standard □ Optional − Not available

|                   |                                                                              |        |           |                 |            |             |        |           |        | ■ Stand   | dard 🗆           | Optional | – Not            | availabl        |  |
|-------------------|------------------------------------------------------------------------------|--------|-----------|-----------------|------------|-------------|--------|-----------|--------|-----------|------------------|----------|------------------|-----------------|--|
| Model             |                                                                              |        |           |                 |            |             |        |           |        |           |                  |          |                  |                 |  |
| Body type         |                                                                              |        |           | Club Cab        |            |             |        |           |        | Doub      | le Cab           |          |                  |                 |  |
| Drive system      |                                                                              |        |           | 4WD             |            |             | 2WD H  | li-Rider  |        |           | 4٧               | VD       |                  |                 |  |
| Trim level /      |                                                                              | Inform | Invite    | Inte            | nse        | Instyle     | Inform | Invite    | Inform | Invite    | Inte             | ense     | Ins              | tyle            |  |
| Model code        |                                                                              |        |           |                 |            |             |        |           |        |           | KL2TJJ           |          | KL2TJJ           |                 |  |
|                   |                                                                              |        |           |                 |            |             |        |           |        |           | HFL6/            | KL1TJY   | HFL6/            |                 |  |
|                   |                                                                              |        | TCJ<br>L6 | KL1TCJ<br>HFPL6 |            | 2TCJ<br>PL6 |        | TJJ<br>L6 |        | TJJ<br>L6 | KL1TJJ<br>HFPL6/ | HFPL6    | KL1TJJ<br>HFPL6/ | KL1TJY<br>HFPL6 |  |
|                   |                                                                              | UF     | ·LO       | HFPLO           | ПГ         | PLO         | UF     | ·LO       | UF     | ·LO       | KL2TJJ           |          | KL2TJJ           | HFPLO           |  |
|                   |                                                                              |        |           |                 |            |             |        |           |        |           | HFPL6            |          | HFPL6            |                 |  |
| <b>Drivetrain</b> | and Chassis                                                                  |        |           |                 |            |             |        |           |        |           |                  |          |                  |                 |  |
| Drivetrain        | 6-speed manual transmission                                                  |        | -         | •               | -          | -           | •      | -         | •      | •         | •                | -        | •                | _               |  |
|                   | Auto Stop & Go (AS&G)                                                        |        |           | -               | -          |             |        |           |        |           | <b>■</b> *1      | -        | <b>■</b> *1      | -               |  |
|                   | 5AT + Sport mode with electric shift lock and                                | _      | _         | _               | _          | _           | _      | _         | _      | _         | _                |          | _                |                 |  |
|                   | key interlock                                                                |        |           |                 |            |             |        |           |        |           |                  | _        |                  | -               |  |
|                   | 2WD                                                                          | -      | -         | -               | -          | -           | -      | -         | -      | -         | -                | -        | -                | _               |  |
|                   | Super Select 4WD-II                                                          | -      | -         |                 | -          | -           | -      | -         | -      | -         |                  |          |                  | -               |  |
|                   | Easy Select 4WD                                                              |        | -         | -               | -          | -           | -      | -         | •      |           | -                | -        | -                | -               |  |
|                   | Rear differential lock                                                       |        | -         | -               | -          | -           | -      | -         | •      |           | -                | -        | -                | -               |  |
|                   | Fuel line cooler                                                             |        | -         |                 | -          | -           |        | -         |        |           |                  | -        | -                | -               |  |
| Chassis           | Front ventilated disc brakes                                                 |        |           |                 |            |             |        |           |        |           |                  |          |                  |                 |  |
|                   | Rear leading and trailing drum brakes                                        |        |           |                 | -          |             |        |           |        |           |                  |          |                  | -               |  |
|                   | Comfort suspension                                                           |        |           |                 | -          |             |        | -         |        |           |                  |          |                  | -               |  |
|                   | Front stabiliser                                                             |        |           |                 | -          |             |        |           |        |           |                  |          |                  |                 |  |
|                   | Front & rear: 205/R16C tyres with                                            |        |           |                 |            |             |        |           |        |           |                  |          |                  |                 |  |
|                   | 16-inch steel wheels (chrome centre caps)                                    |        |           | _               | _          | _           |        |           |        |           | _                | _        | _                | _               |  |
|                   | Spare: Full-size spare tyre +<br>16-inch steel wheel                         |        |           |                 |            |             |        |           |        |           |                  |          |                  |                 |  |
|                   | Front & rear: 245/65R17 tyres with                                           |        |           |                 |            |             |        |           |        |           |                  |          |                  |                 |  |
|                   | 17-inch alloy wheels                                                         | _      | _         |                 |            |             | _      | _         | _      | _         |                  |          |                  |                 |  |
|                   | Spare: Full-size spare tyre +                                                |        |           | -               | -          | _           |        |           |        |           | -                | -        | -                | _               |  |
| Exterior          | 17-inch alloy wheel                                                          |        |           |                 |            |             |        |           |        |           |                  |          |                  |                 |  |
|                   | Halogen headlamps with amber upper                                           |        |           |                 |            |             |        |           |        |           |                  |          |                  |                 |  |
| Lamps             | accent and material black extension with                                     |        |           | -               | -          | -           |        |           |        |           | -                | -        | -                | _               |  |
|                   | manual levelling device                                                      |        |           |                 |            |             |        |           |        |           |                  |          |                  |                 |  |
|                   | Halogen headlamps with frost upper accent                                    | _      | _         | _               | _          |             |        | _         |        |           | _                | _        |                  |                 |  |
|                   | and dark chrome extension with manual levelling device                       |        | _         | -               | -          | _           | _      | _         | _      | _         | -                | •        | _                | _               |  |
|                   | LED daytime running lamps with Bi-Xenon                                      | _      |           |                 |            | _           |        |           |        |           |                  |          | _                | _               |  |
|                   | projector headlamps                                                          | _      |           | _               | _          | -           | _      | _         | _      | _         | _                | _        | -                | •               |  |
|                   | Daytime running lamps: fog lamp hole                                         |        |           |                 |            | _           |        |           |        |           |                  |          | _                | _               |  |
|                   | integrated type                                                              |        | _         |                 |            |             | _      | _         |        | _         |                  |          |                  |                 |  |
|                   | Side turn lamp on fender clear lens                                          | •      | -         | _               | _          |             | •      | -         | -      | •         |                  |          |                  |                 |  |
|                   | Side turn lamp on door mirrors                                               | _      | _         | -               | -          | -           | -      | _         | -      | -         | -                | -        | -                | -               |  |
|                   | Front fog lamp with silver painted bezel                                     | _      | _         | •               | -          | -           | -      | _         | -      | _         | •                | -        | -                | -               |  |
|                   | Rear fog lamp: rear combination lamp (driver's side)                         |        |           |                 |            |             |        |           |        |           |                  |          |                  |                 |  |
|                   | High-mount stop lamp on rear gate                                            |        | -         |                 |            |             |        |           |        |           |                  |          |                  |                 |  |
|                   | Headlamp washer                                                              | _      | _         |                 |            |             | _      | _         |        |           |                  |          |                  |                 |  |
| Visibility        | Variable intermittent windshield wipers                                      |        |           | <b>-</b><br>-*2 | <b>*</b> 2 | <b>*</b> 2  |        |           |        |           | <b>-</b><br>-*2  | *2       | <b>-</b><br>-*2  | <b>*</b> 2      |  |
| Visibility        |                                                                              |        | -         |                 |            |             | -      | -         | -      | -         |                  |          |                  |                 |  |
|                   | Auto rain sensor and auto lighting control  Green laminated windshield glass |        |           |                 |            |             |        |           |        |           |                  |          |                  |                 |  |
|                   | •                                                                            |        |           | -               |            |             |        |           |        |           |                  |          |                  |                 |  |
|                   | Rear window with defogger (with timer)                                       | •      |           | -               | -          |             | _      | -         | _      | -         | -                |          | -                |                 |  |
|                   | Privacy glass                                                                | _      | _         | -               |            | -           |        |           |        |           | -                | •        | •                | -               |  |
|                   | Rear view camera                                                             | -      | _         | •               | -          | -           | _      | -         | _      | _         | •                | -        | -                | -               |  |
| Grille            | Front grille: material black                                                 | •      | -         | -               | -          | _           | -      | -         |        | •         | -                | -        | _                | _               |  |
|                   | Front grille: dark chrome                                                    | -      | _         | •               | -          | -           | -      | _         | _      | _         | •                | -        | •                | -               |  |
| Bumpers           | Front bumper: colour-keyed                                                   |        |           | -               | -          | -           |        |           |        |           | -                | -        | -                | -               |  |
|                   | Under garnish: material black                                                |        |           |                 |            |             |        |           |        |           |                  |          |                  |                 |  |
|                   | Front bumper: colour-keyed<br>Under garnish: silver painted                  | -      | -         | -               |            | -           | -      | -         | -      | -         | -                | -        | -                |                 |  |
|                   | Front skid plate                                                             |        | -         |                 |            |             |        |           |        |           |                  |          |                  |                 |  |
|                   | Floor under cover: large type                                                |        |           |                 |            |             |        |           |        |           |                  |          |                  |                 |  |
| Sides             | Side steps: plate-type                                                       | _      | _         |                 |            |             |        |           |        |           |                  |          |                  |                 |  |
|                   | Over fender: colour-keyed                                                    | _      | _         |                 |            |             | _      | -         | _      |           |                  |          |                  |                 |  |
|                   | Manual door mirrors with manual folding                                      |        |           | _               | •          |             |        |           |        |           | _                | _        | _                | -               |  |
|                   | function: material black                                                     | -      | -         | -               | -          | -           | -      | •         | -      | -         | -                | -        | -                | -               |  |
|                   | Power door mirrors with electric folding                                     | _      | _         |                 |            |             | _      | _         | _      | _         |                  |          |                  |                 |  |
|                   | function and hot wire: chrome plated                                         |        |           |                 |            |             |        |           |        |           |                  |          |                  | _               |  |
|                   |                                                                              |        |           |                 |            |             |        |           |        |           |                  |          |                  |                 |  |