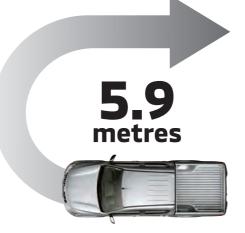

#### Class-leading 5.9m turning radius

The turning radius is surprisingly small for a vehicle of this size, making the L200 especially easy to park and manoeuvre.