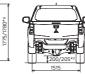

#### **DIMENSIONAL VIEWS**

#### Club Cab (4WD)

**Double Cab** 

**Double Cab** (4WD)

(2WD Hi-Rider)

\*1 With rear step bumper \*2 With over fender \*3 Optional equipment

\*4 With 245/70R16 tyres or 245/65R17 tyres \*5 Overall width: 1815mm for with over fender, 1785 mm for without over fender

\*6 Overall height: 1780mm with 245/70R16 tyres or 245/65R17 tyres, 1775mm with 205R16C tyres

\*7 Minimum ground clearance: 205mm with 245/70R16 tyres or 245/65R17 tyres, 200mm with 205R16C tyres

\*8 Overall length: 5205mm without bumper, 5285mm with bumper

\*9 Overall length: 5195mm without bumper, 5275mm with bumper

\*10 Rear overhang: 1340mm without bumper, 1420mm with bumper

\*11 Rear overhang: 1330mm without bumper, 1410mm with bumper

\*\* Measured from bottom of bed