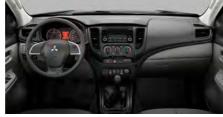

#### MITSUBISHI MULTI COMMUNICATION SYSTEM [MMCS]

The multifunctional navigation system clearly displays navigation and music functions on a big touch panel display with easy-to-use interface. Images from the rear-view camera can also be displayed to enhance driving safety.

The bright and wide VGA screen displays every detail at high resolution.

**Audio system control** 

Various audio system features are controllable on the touch panel display.

Maps can be viewed with 3D landmarks when desired.

Two screens, such as for navigation and audio, can be displayed at the same time.

Note: The information displayed varies depending on the

Hands-free Bluetooth ® telephone\*

**Multi-information display Dual-zone automatic air conditioner** 

Tilt & telescopic steering

equipment.

Rearview camera

Auto dimming rear view mirror

This mirror automatically reduces glare from the headlights of cars behind you to maintain a clear rear view and support safer driving.