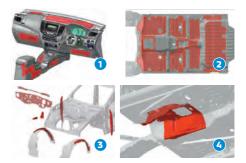

#### Quieter, more relaxing ride

- 1 Instrument panel sound absorbing material
- 2 Floor damping material
- 3 Dashboard and fender noise insulation
- 4 Backbone sound absorbing material
- \* Equipment may vary by model.