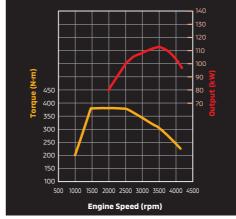

2.4-litre Turbocharged DOHC DI-D Standard (113kW/3500rpm, 380 N·m/1500-2500rpm)

2.4-litre MIVEC Turbocharged DOHC DI-D High power (133kW/3500rpm, 430 N·m/2500rpm)